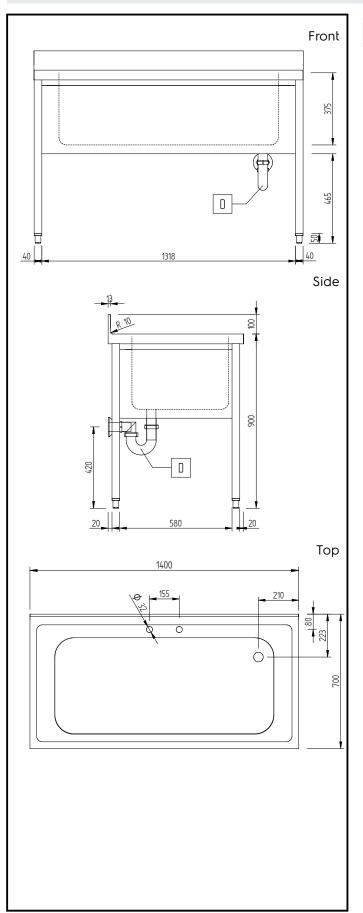

# **Key Information:**

External dimensions, Width:

134074 (GVLP1401SE)1400 mmExternal dimensions, Depth:700 mmExternal dimensions, Height:1000 mmUpstand Dimensions, Depth:13 mmUpstand Dimensions, Radius:R=10

Bowls number 1

Bowl dimensions 1100x500xH350

Worktop thickness: 50 mm Net weight: 34 kg

> PLUS - Static Preparation 1400 mm Soaking Sink with 1 Bowl